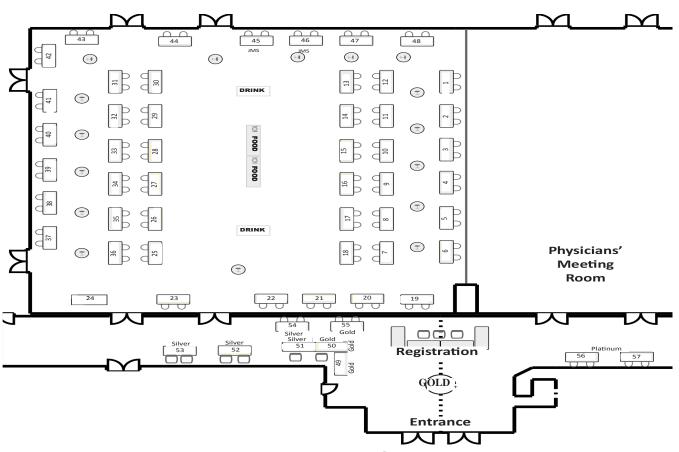

#### **AOS / MOS Annual Meeting**

(additional fees for Foot, Hand, & Shoulder Meeting)
May 16-18, 2024 The Grand Hotel Golf Resort & Spa
EXHIBITOR & SPONSOR REGISTRATION

| Includes 8x8                            | 3 meeting space, 6' Ta                                                                | ble, 2 Chairs, Compa                             | ny Signage, V        | Vastebasket (2 attendees)                                     |
|-----------------------------------------|---------------------------------------------------------------------------------------|--------------------------------------------------|----------------------|---------------------------------------------------------------|
| Company Na                              | ame:                                                                                  | Contact Name:                                    |                      |                                                               |
| Description of                          | of Goods or Services _                                                                |                                                  |                      |                                                               |
| Booth Signa                             | ge Should Read:                                                                       |                                                  |                      |                                                               |
| Attendee Na                             | me:                                                                                   | Atten                                            | dee Name:            |                                                               |
|                                         |                                                                                       |                                                  |                      |                                                               |
|                                         |                                                                                       |                                                  |                      | ip Code:                                                      |
| Phone:                                  |                                                                                       | E-Mail:                                          |                      |                                                               |
|                                         |                                                                                       |                                                  |                      | usiness in one state (AL or MS) usiness in 2 states (AL & MS) |
| (4 attendees                            | HIP OPPORTUNITIES                                                                     | s                                                |                      | Breaks in Exhibit Hall Daily  Platinum \$12,000 8 attendees   |
|                                         | olf: \$255 (includes lur                                                              |                                                  |                      | \$230 (includes lunch and bev.)                               |
| TOTAL AMT Check: Payable Credit Card: P | . \$e to Alabama Orthopaedic  ay on-line at www.aosdo  on Hill Drive, Fitzpatrick, Al | Society, 1085 Chesson H cs.com (or contact Terri | ill Dr., Fitzpatrick | , AL 36029                                                    |
|                                         | ·                                                                                     |                                                  |                      |                                                               |
| Credit Card                             | Number:                                                                               | CV\                                              | /                    | Exp. Date:                                                    |
| Name on Cr                              | edit Card: (Print)                                                                    |                                                  |                      | ·                                                             |
|                                         | Billing Address                                                                       |                                                  |                      | locs.com   www.aosdocs.com                                    |

#### **2024 Meeting Schedule & Exhibit Hours**